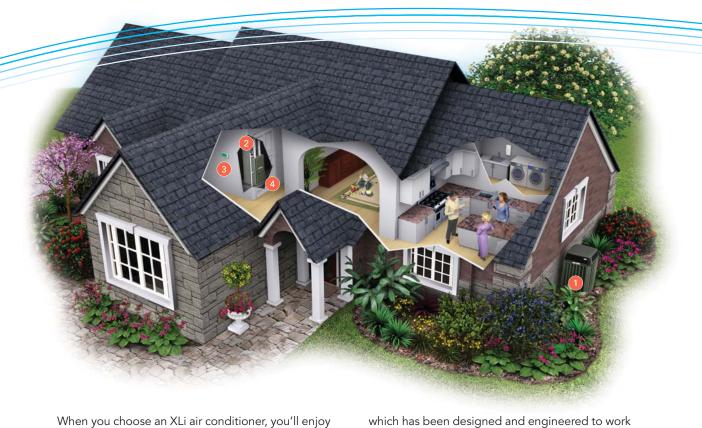

#### Enjoy crisp, cool air throughout your home with a Trane XLi air conditioner.

When you choose an XLi air conditioner, you'll enjoy the utmost in consistent comfort. But you can enhance its performance even more when you make it a part of a Trane "matched system." A matched system is comprised of multiple Trane components, each of

Air Conditioner: Uses a powerful Climatuff<sup>®</sup> compressor to draw heat from your home, leaving your environment cool, crisp and refreshing.

Indoor Coils: As air passes through the coil, it serves as a "heat exchanger", working in conjunction with your air conditioner to cool your home.

for maximum efficiency and reliability. There is simply

no better way to create your ideal home environment.

Ask your independent Trane dealer for details.

**Furnace:** Circulates cool air in the summer, and burns fuel to create and circulate warmth in the winter.