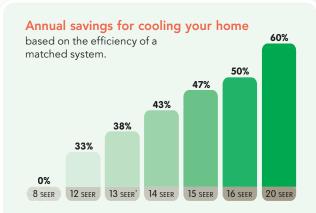

### SEER and savings: understanding energy efficient comfort.

When shopping for a new system, efficiency is one of your most important considerations.

System efficiency is measured in SEER, which stands for Seasonal Energy Efficiency Ratio. Similar to miles per gallon in a car, SEER is a measure of the

overall efficiency of a complete heating and cooling system on a seasonal basis. The higher the SEER, the greater the system's energy efficiency.

Like miles per gallon in a car, the higher the system SEER rating, the more comfort you will get from each energy dollar.

\* Minimum efficiency established by the Department of Energy. Potential energy savings may vary depending on your personal lifestyle, system settings and usage, equipment maintenance, local climate, actual construction and installation of equipment and duct system.