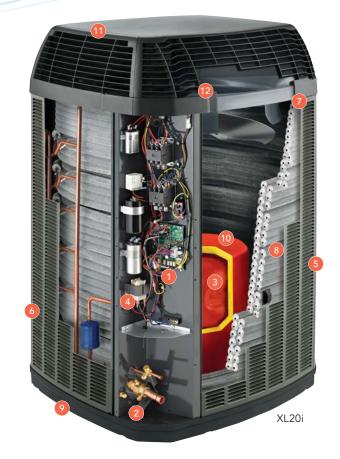

XLi Air Conditioners: Inside the equipment that keeps your inside environment comfortable.

 ComfortLink<sup>™</sup> II Control Board Controls communication between components to optimize your comfort and efficiency.

2 Charge Assist<sup>™</sup> Charging

Simplifies service and maintenance, while improving charge accuracy for enhanced reliability and efficiency.

Oual Climatuff<sup>®</sup> Compressors\*

A smaller compressor operates most of the time for maximum efficiency, handing off to the larger compressor when extra cooling is needed.

4 Simplified Two-Wire Connection Allows for easier installation while reducing the need for structural modification.

5 Full-Sided Louvered Panels Galvanized steel panels protect internal components while preserving airflow efficiency.

#### XL16i

With up to 17.0 SEER, the XL16i is hardworking, efficient, quiet, and potentially ENERGY STAR® qualified when installed as part of a matched Trane system.

protection against corrosion and rust. 7 WeatherGuard<sup>™</sup> Fasteners Zinc-coated for long life and corrosion resistance. B All-Aluminum Spine Fin<sup>™</sup> Coil Designed to enhance airflow and heat transfer, while resisting corrosion and leaks far better than traditional copper and aluminum coils. 🧿 DuraTuff™ Rustproof Basepan Won't crack, corrode, rust or warp. 10 Compressor Sound Insulator Reduces operating noise for a quieter home environment. 1 WeatherGuard<sup>™</sup> II Top Attractive, durable polycarbonate for lasting protection. 12 Integrated Fan System Unique blade-down design improves airflow, enhances performance and reduces sound levels.

6 Powder-Paint Finish

Virtually indestructible for maximum