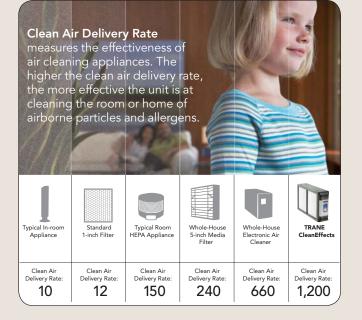

#### What is Trane Air<sup>™</sup>?

We've devoted years to producing air that has been flawlessly conditioned and meticulously cleaned. Air that feels fresh and crisp with each breath. We call it Trane Air, and you can experience it for yourself when you install the optional industry-leading filtration of Trane CleanEffects.™

Air that's dirty and full of particulates can not only feel uncomfortable, it can cause breathing problems for family members and exacerbate existing respiratory problems like asthma and allergies. Fortunately, the exclusive .1 micron filtration of an optional Trane CleanEffects removes up to 99.98% of airborne pollutants from heated and cooled air, providing the most technologically advanced air filtration available. That's welcome relief for everyone in your home.